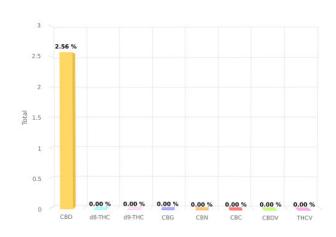

## **CERTIFICATE OF ANALYSIS**

Total THC and CBD is defined as the total potential of all Δ9 THC and CBD in the product, assuming 100% decarboxylation.

| CANNABINOIDS ANALYSIS |        |        |        |
|-----------------------|--------|--------|--------|
| CBD                   | 2.56 % | d8-THC | <0.01% |
| d9-THC                | <0.01% | CBG    | <0.01% |
| CBN                   | <0.01% | СВС    | <0.01% |
| CBDV                  | <0.01% | THCV   | <0.01% |