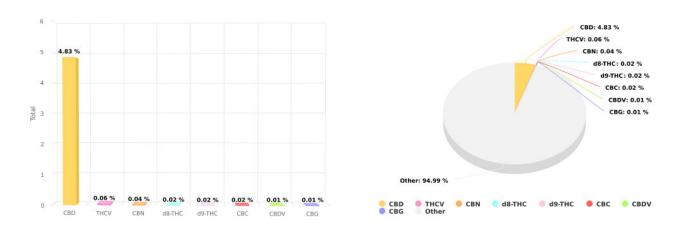

## **CERTIFICATE OF ANALYSIS**

Total THC and CBD is defined as the total potential of all Δ9 THC and CBD in the product, assuming 100% decarboxylation.

| CANNABINOIDS ANALYSIS |         |        |         |  |
|-----------------------|---------|--------|---------|--|
| CBD                   | 4.831 % | d8-THC | 0.016 % |  |
| d9-THC                | 0.022 % | CBG    | 0.009 % |  |
| CBN                   | 0.040 % | CBC    | 0.024 % |  |
| CBDV                  | 0.014 % | THCV   | 0.055 % |  |