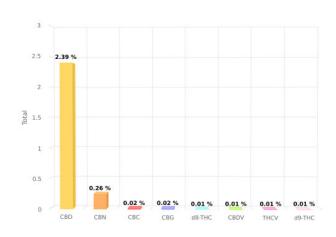

## **CERTIFICATE OF ANALYSIS**

Total THC and CBD is defined as the total potential of all Δ9 THC and CBD in the product, assuming 100% decarboxylation.

| CANNABINOIDS ANALYSIS |         |        |         |
|-----------------------|---------|--------|---------|
| CBD                   | 2.393 % | d8-THC | 0.010 % |
| d9-THC                | 0.007 % | CBG    | 0.018 % |
| CBN                   | 0.256 % | СВС    | 0.021 % |
| CBDV                  | 0.009 % | THCV   | 0.008 % |